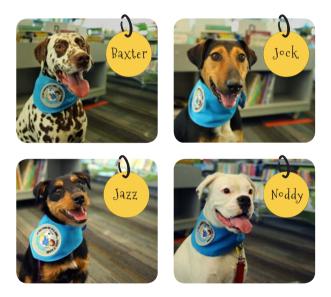

### How does it work?

The programme uses dogs who are the beloved pets of the Christchurch City Council Animal Management team. These furry friends have all been trained and tested for health, safety and temperament. Our dogs: