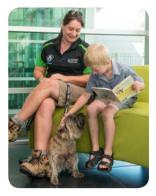

Reading aloud is critical when children are learning. However, many children have difficulties reading and become self conscious when reading in front of their peers. Libraries and schools around the world have found that by sitting down and reading to a friendly dog, a child's fear of being judged or laughed at 'over mistakes' disappears. Over time, the child's reading ability and self-confidence improves and they begin to associate reading with a pleasant experience.

So snuggle up, have fun and pet your buddy. Reading with a new friend can tucker a dog out, so don't worry if they fall asleep part way through.