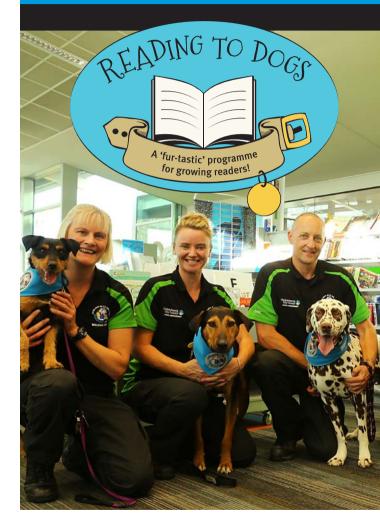

# **Reading to Dogs**

### A 'fur-tastic' programme for growing readers!

Christchurch City Libraries 'Reading to Dogs' programme is designed to provide a relaxed, non-threatening atmosphere which encourages children to practise their reading skills and develop a love of reading.

### How does it work?

The programme uses dogs who are the beloved pets of the Christchurch City Council Animal Management team. These furry friends have all been trained and tested for health, safety and temperament. Our dogs: